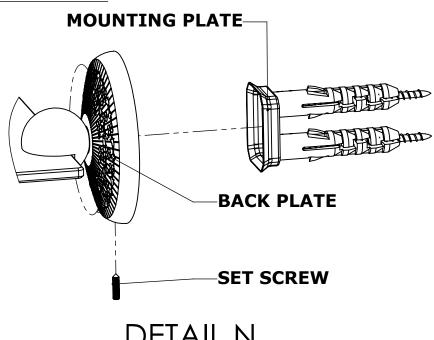

### **Step 2:** Attach Bracket to Mounting Plate.

Place bracket on mounting plate and secure by tightening set screw as shown below.

## **PERSPECTIVE**

**DETAIL N**