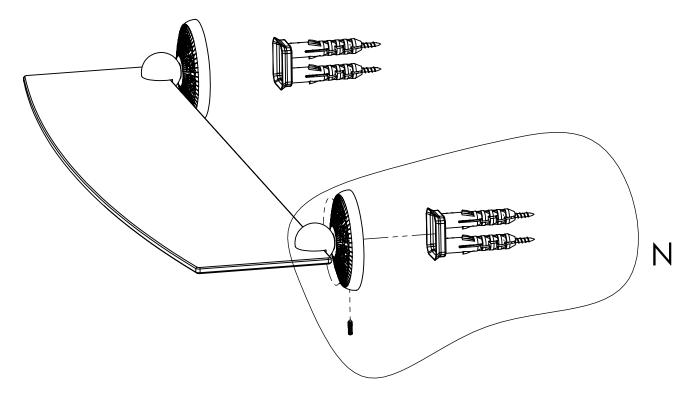

### **Step 2:** Attach Bracket to Mounting Plate.

Place bracket on mounting plate and secure by tightening set screw as shown below.

## **PERSPECTIVE**

**DETAIL N**