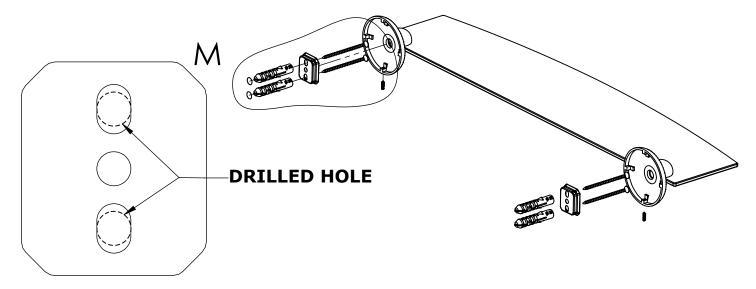

#### Step 1: Drill holes in Wall for screw anchors and attach Mounting Plate to Wall

Determine your desired location for installation and make a mark for the location of the mounting plate. Remove mounting plate from backplate by loosening set screw in backplate as pictured below. Place center hole of mounting plate over mark made above. Make 2 marks where mounting screws will be placed as shown below. Drill hole at each of the marks. (You may substitute other style mounting anchors or screws if desired). Place anchors into the holes made. Place mounting plate over holes and secure to mounting surface using screws as shown below.

### **PERSPECTIVE**