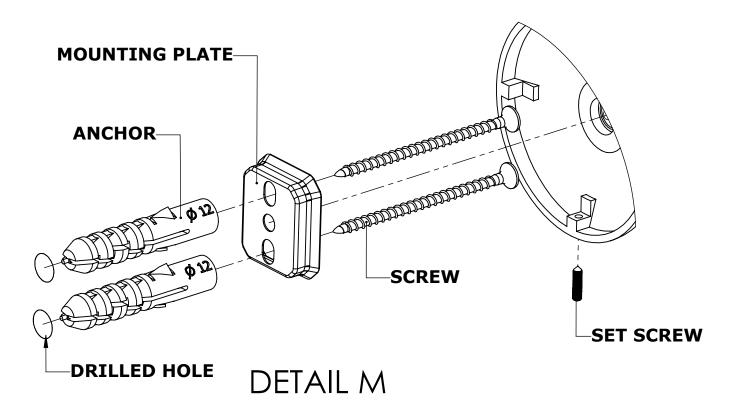

#### Step 1: Drill holes in Wall for screw anchors and attach Mounting Plate to Wall

Determine your desired location for installation and make a mark for the location of the mounting plate. Remove mounting plate from backplate by loosening set screw in backplate as pictured below. Place center hole of mounting plate over mark made above. Make 2 marks where mounting screws will be placed as shown below. Drill hole at each of the marks. (You may substitute other style mounting anchors or screws if desired). Place anchors into the holes made. Place mounting plate over holes and secure to mounting surface using screws as shown below.